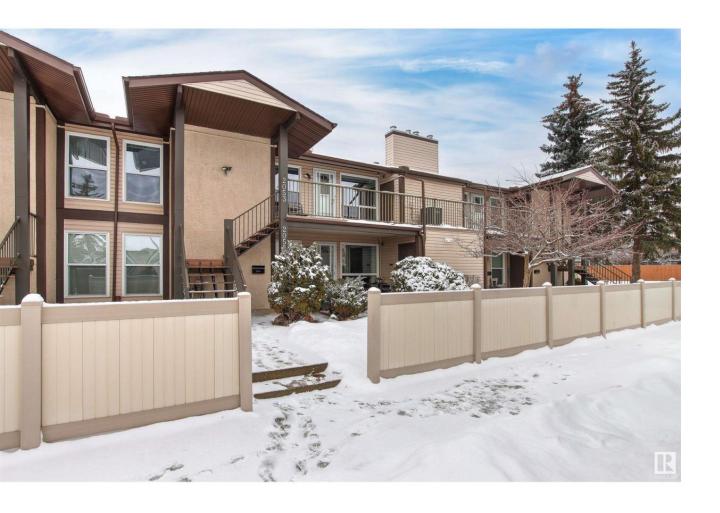

## Edmonton Alberta

\$174,900

Top floor renovated carriage home located in the Shadow Ridge complex in the desired community of Skyrattler. This condo offers a office area (could easily become 2nd bedroom if needed) as well as large primary bedroom with walk in closet. Laminate floors through out. New white kitchen with stainless steel appliances, walk in pantry, chalk board, that you will love. Main floor laundry. Bright and spacious LR with fireplace and formal DR. Upgraded light fixtures throughout. Renovated bathroom that also leads to primary bedroom. Large deck with plenty of room for lounging and a bbq. The unit is air conditioned and has storage with ample room for bicycles etc. to help explore the close ravine, greenspace and trails near by. Assigned parking close by, plenty of guest parking, just minutes from Century Park LRT, public transit, shopping and grocery stores. Just move in to this renovated, charming home in a well run complex. (id:6769)