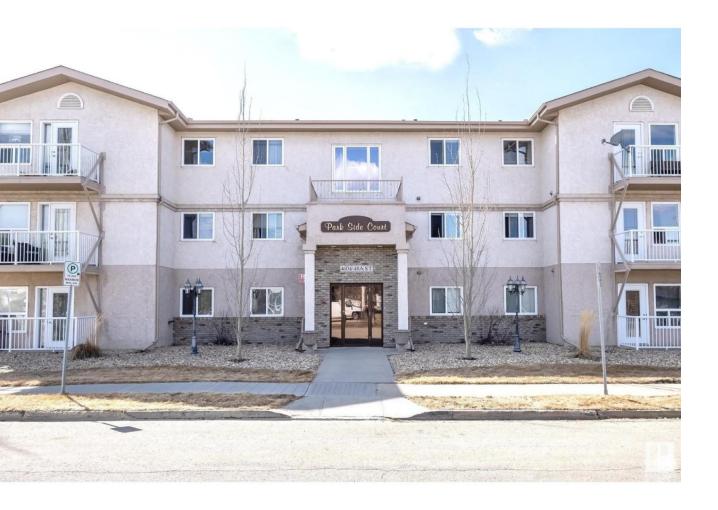

## Leduc Alberta

\$184,900

Welcome home to this beautifully maintained 1041 sq ft, 2-bed, 1-bath adult living condo nestled on the 2nd floor of Park Side Court! Step into an inviting open-concept space seamlessly blending the living, dining & kitchen areas, ideal for hosting friends or spending quality time with loved ones. The updated kitchen dazzles with ample cupboard & countertop space, catering to culinary adventures. A spacious dining room awaits festive feasts, while an electric fireplace adds warmth & charm. Discover the versatility of the den, perfect for nurturing hobbies or attending to professional tasks. Enjoy your morning coffee on the east-facing balcony, offering a front-row seat to breathtaking sunrises. Two generously sized bedrooms offer comfortable retreats, accompanied by a pristine 4pc bath & a convenient washing machine/storage room. Located close to the hospital & to downtown & steps away from the library, shopping, walking trails & much more! Condo fees of \$359 include heat, water & covered parking stall! (id:6769)