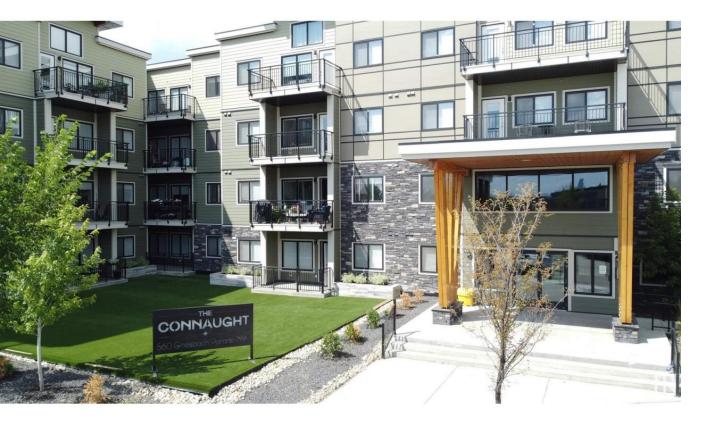

## Edmonton Alberta

Brand new unit, never been lived in before! The Connaught at Griesbach is located in the award winning community of Griesbach, across from Patricia Lake and close to abundant green space and walking trails. Conveniently located next to shopping and restaurants. Best in Class energy efficient air conditioning heat pump unit within the unit. This STIRLING unit is 1300 sq. ft (builder's size) with two bedrooms and a den. Quartz countertops throughout, soft-close cabinets and drawers, LVP and LVT flooring with carpet in bedrooms. The exterior material is stone and Hardie Board, non combustible and maintenance free. Other amenities including car wash bay, underground parking, library, exercise room and social/party room. Tandem (double) underground parking stall included in purchase price. (id:6769)