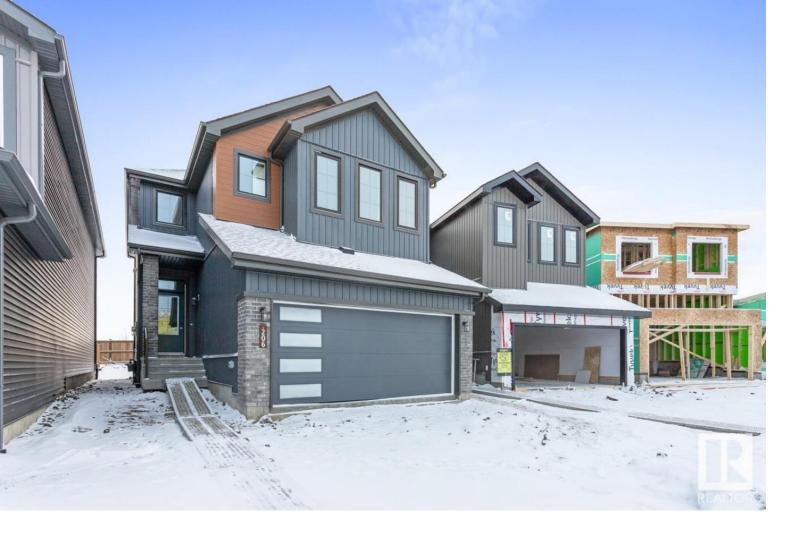

## Sherwood Park Alberta

\$539,900

Welcome to The Willow, by Rohit - Award Winning Builder, located in the newest Sherwood Park Community of Cambrian. This 1868 sqft, 2 Storey home offers 3 bedrooms, 2.5 baths & DOUBLE garage. The New Nordic design style will WOW you as soon as you enter the thoughtfully designed open concept main level with a stylish kitchen that offers plenty of cabinets, WI pantry & island that over looks the dining & living area. Guest bath compliments the layout. Moving upstairs you will find a king sized primary suite featuring a WI closet & 5pc ensuite. 2 bedrooms are both generous in size, a 4pc bath, office, bonus room & laundry room compliment this stylish home! SIDE ENTRANCE to the basement & DECK in the backyard! You will LOVE living in Cambrian located north on Clover Bar Road just east of Greenland Garden Centre, featuring multiple parks, playgrounds & 8kms of ravine trails through Oldman Creek! It will also be the home to future schools & shopping PLUS easy access to Hwy 16 & the Anthony Henday. (id:6769)