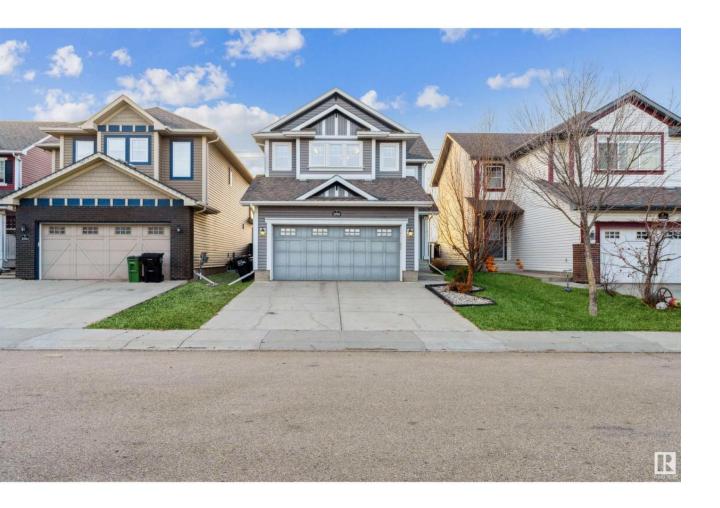

## Edmonton Alberta

\$469,900

Located in the timeless and ever prestigious neighborhood of Rutherford, this elegant 1800+ sqft 2 storey home offers your family a 3 bedrooms, 2.5 bathrooms, Double attached garage, Excellent back yard and all steps away from the future Hospital planned nearby and the schools of Rutherford to call Home! This property has a welcoming living rooms with hardwood floors throughout the main floor and a spacious dinning room with large window overlooking the backyard. Kitchen features stainless steel appliances and maple cabinets througout. Laundry is located in the main floor half bath. Second floor features an Oppulent Bonus Room with many windows. Primary room with its attached walk in closet and ensuite is perfect. Bedrooms 2 and 3 are both spacious and roomy. The main bathroom features tile floors and 3 pc bath. Large spacious deck at the back yard is perfect for your entertaining for friends and family. Home is ready for quick possession. Bring Happiness home & OWN IT today! (id:6769)