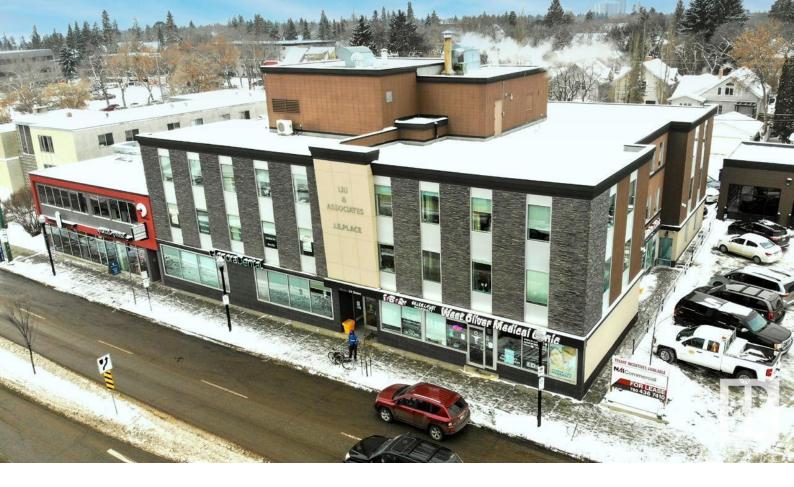

## Edmonton Alberta

\$10

124 Street Opportunity! JE Place Professional/ Medical Centre is a highly coveted opportunity in a vibrant area. From 500 sf to 4,226 sf available with potential to demise smaller. Previously used as professional, yoga and physiotherapy clinics, the mix of open and private office space works for many users. This particular corner unit has windows on two sides and is comprised of reception, 2 private offices and a boardroom or shared office space. Elevator access, on site and street parking, pylon signage opportunities. (id:6769)