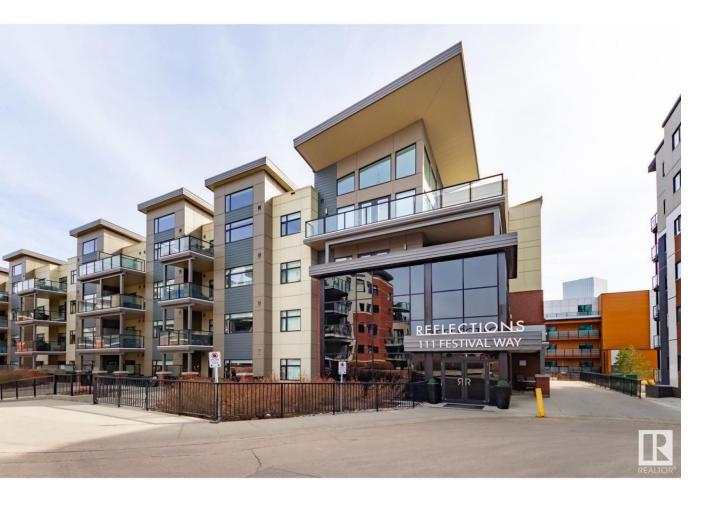

## Sherwood Park Alberta

\$317,400

Move-In Ready! Steps away from Festival Place as well as convenient to Shopping/Library/Restaurants, and gorgeous walking trails. This modern condo boasts a large kitchen with ample cupboards and drawers, stainless steel appliances, under cabinet lighting, and a large peninsula with granite countertops. Pull up a bar stool and be waited on or spoil your favorite guests. The 2 bedrooms, bath and half, and in-suite laundry make a comfortable home. Additionally the built in closet systems add to the usability of space in bedrooms and primary ensuite. A large balcony welcomes you to enjoy the outdoor living space. One parking stall included #299 as well as storage S21. Amenities include a well equipped gym on main floor and car wash in the underground parkade. (id:6769)