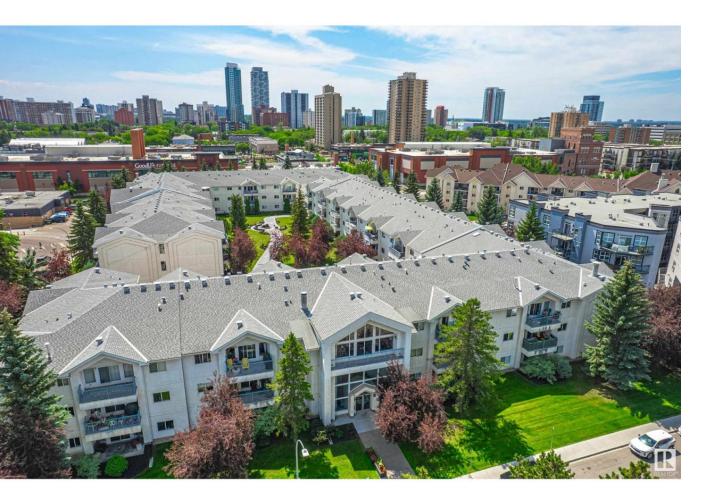

## Edmonton Alberta

Wonderful 2 bedroom unit in upscale and secure Glenora Court. Home is an 18+ adult building that features a bright open concept with a great layout, large room sizes and tons of natural light. Other features include 2 full bathrooms including 4 piece ensuite, insuite laundry, large balcony, two titled underground parking stalls, excerise room, social room for gatherings and more. All this located in a prime location in the Brewery District close to restaurants, shopping and every possible amenity. Don't miss out! (id:6769)