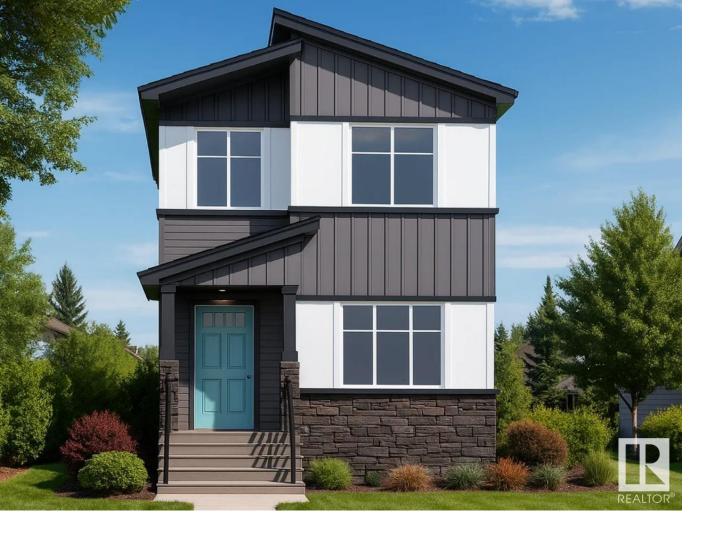

## Leduc Alberta

\$457,900

Discover the Mason-S quick-possession home in Woodbend: a thoughtfully designed 1,520 sqft residence with 3 bedrooms and 2.5 bathrooms. The open-concept main floor features a stylish kitchen that flows into the bright living area--perfect for everyday living and entertaining. Upstairs, enjoy a spacious primary bedroom alongside two additional bedrooms, a full bathroom. Built-green with energy-efficient systems and high-performance insulation, this San Rufo home combines modern comfort with sustainability. Quick possession is available. Move into a quality-crafted home in the welcoming Woodbend community. Photos are representative. (id:6769)