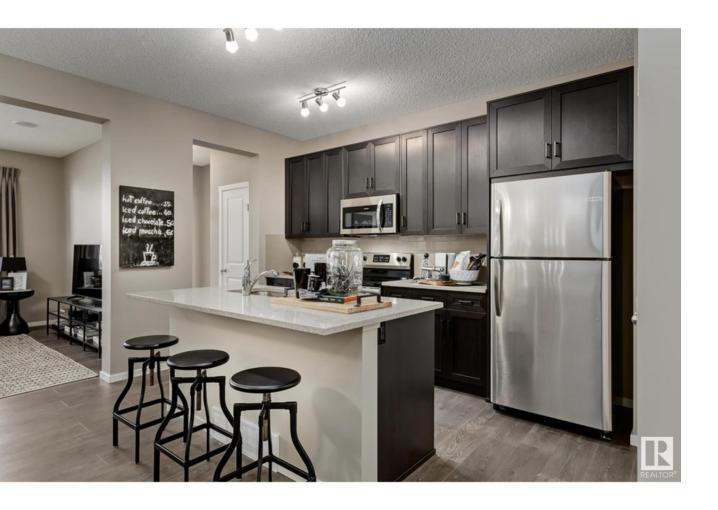

## Edmonton Alberta

\$614,600

FULL 2 BEDROOM BASEMENT SUITE with SEPERATE SIDE ENTRANCE! BRAND NEW Homes By Avi, 2 storey home in west end village, The Uplands @ Riverview. Perfect for investors, 1st time buyers or multigenerational families! Boasts 3 upper-level bdms, main level flex room, dble detached garage, window coverings & convenient upper-level laundry room. Spacious great room highlights cozy living room with electric F/P & spacious dining area. Kitchen showcases large eat-on center island, quartz countertops, abundance of cabinetry, all appliances, pantry & access to back mud room with garden door that leads to your private landscaped yard with deck. Upper-level boasts owners suite featuring WIC & contemporary 3 pc ensuite w/oversized glass shower. 2 junior rms, loft style family room & add'l 4-pc bath. Fully decked-out LEGAL SUITE in basement with spacious great room & kitchen with all appliances, 4 pc bath, laundry closet w/stacked washer/dryer, 2 bedrooms & plenty of storage. OPPORTUNITIES LIKE THIS ARE RARE! MUST SEE! (id:6769)