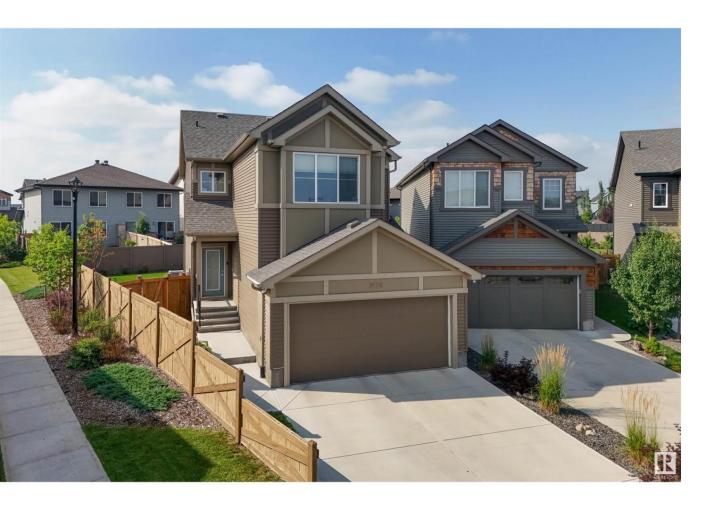

## Edmonton Alberta

\$599,900

For those who seek the exceptional. A rare offering in the community of Graydon Hill. Expansive pie shaped, south facing backyard with artificial grass creates a true backyard oasis. Inside is over 2600sqft of finished living space. Designed with a modern aesthetic, this home features an open-concept main level with designer kitchen space equipped with stainless steel appliances and is complemented by a generous living and dining room. This level also features a walkthrough panty from the garage. Upstairs offers a total of 4 bedrooms including a primary retreat. Oversized bedroom paired with spa inspired ensuite with large soaking tub and spacious walk-in closet. The other 3 bedrooms each present a comfortable living space. The lower level is a fully finished basement with 5th bedroom, full bathroom, and wonderful living room area for entertaining. This level even offers 2 storage rooms! The home is completed with a double attached garage, A/C unit, and is situated along a walking trail! Nothing Compares. (id:6769)