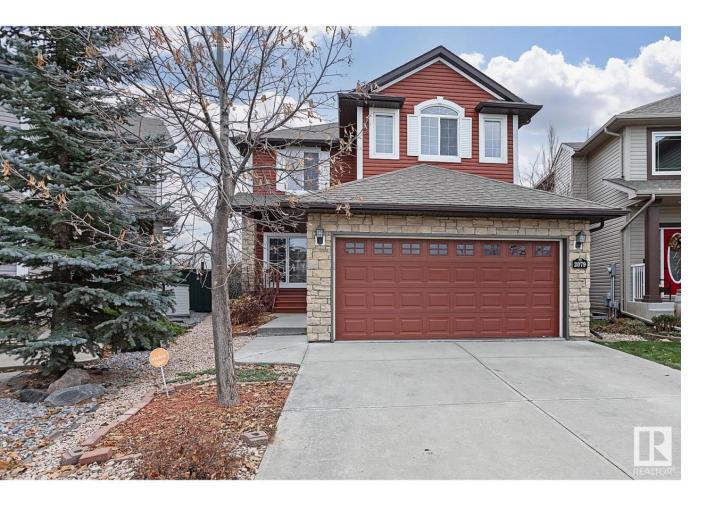

# Edmonton Alberta

Don't miss out on this Pacesetter built 2,220sq.ft. 3 plus 2 bedroom 2 storey family home in the desirable neighbourhood of Rutherford. Main floor features include 9' ceilings & hardwood flooring throughout; formal dining or den; living area w/ gas fireplace; dark mocha kitchen cabinetry w/ corner pantry and adjoining dinette overlooking the backyard; 2pc. bath and main floor laundry. The upper level offers 2 childrens bedrooms; 4pc. main bath; primary suite w/ walk-in closet and 4pc. ensuite bath, and a huge bonus room w/ vaulted ceilings for that added living space. Basement development features a family room; 2 bedrooms; den; 4pc, bath and mechanical room w/ hi-efficiency furnace. Exterior amenities include a double attached garage; pie shape lot w/ SE exposure backyard, massive deck, storage shed and fruit trees...all located in a quiet cul-de-sac. Additional perks include the neighborhood Johnny Bright Public K-9 school, and easy access to all your shopping needs and the Henday Freeway work commute. (id:6769)