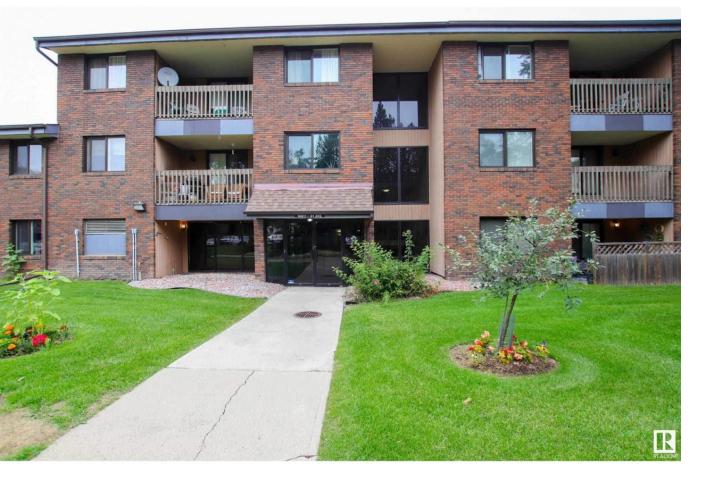

## Edmonton Alberta \$160,000

CORNER UNIT TOP FLOOR, ENTRANCE DOOR RIGHT NEXT TO 2 PARKING STALLS!! ALL LOCATED IN FABULOUS SOUTH EDMONTON RAMSAY HEIGHTS IN RIVERBEND! ALL MOST 1000 SQ/FT, WITH 2 SPACIOUS BEDROOMS + 2 BATHROOMS W/ ENSUITE, WINDOWS GALORE! PATIO DOORS IN LIVING ROOM ALLOW YOU TO STEP OUT TO A 9 X 5 FT COVERED DECK. NICE OPEN CONCEPT LIVING W/ LAMINATE & TILE FLOORS. GALLEY KITCHEN WITH LOADS OF CABINETS! YOUR OWN IN SUITE LAUNDRY, STORAGE AND 2 PARKING STALLS!! "RIVERBEND VILLAGE IS A QUIET WELL MAITAINED & MANAGED, PET FRIENDLY BUILDING. FANTASTIC LOCATION IN A MATURE NEIGHBOURHOOD WITH PARKS, SCHOOLS, & WALKING/BIKING DISTANCE TO RIVER VALLEY TRAILS LEADING TO FORT EDMONTON PARK AND TERWILLEGAR DOG PARK BY THE RIVER! MINUTES FROM RIVERBEND SHOPPING CENTRE WITH D ALL YOUR SHOPPING & DINING NEEDS! MINUTES TO COMMUTE TO UNIVERSITY OF ALBERTA, U OF A HOSPITAL, FAMOUS WHYTE AVE, AND IMMEDIATE ACCESS TO WHITEMUD FREEWAY & THE ANTHONY HENDAY. BRING ALL OFFERS!! (id:6769)