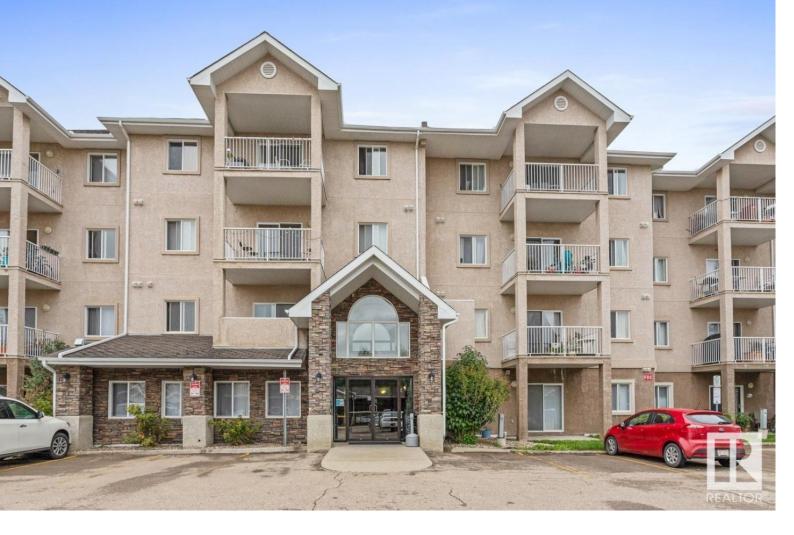

## Edmonton Alberta

\$179,800

Welcome to Park Place (Wild Rose), where you will find this beautifully maintained & UPDATED condo, filled with natural light & features 2 bedrooms, 2 baths & 2 tandem parking stalls. A spacious entry invites you into find laminate flooring throughout the open living space. The kitchen offers plenty of cabinets, stainless steel appliances & island that over looks the living room with access to the patio. King sized primary suite with walk through closet & 4pc ensuite. The second bedroom is generous in size & located on the other end of the home. 4pc bathroom with laundry & storage room compliment the functional layout. Condo fees include HEAT & WATER in this PET FRIENDLY building. All just steps away from all amenities including shopping & restaurants, plus parks, schools & transit. Perfect for any buyer. (id:6769)