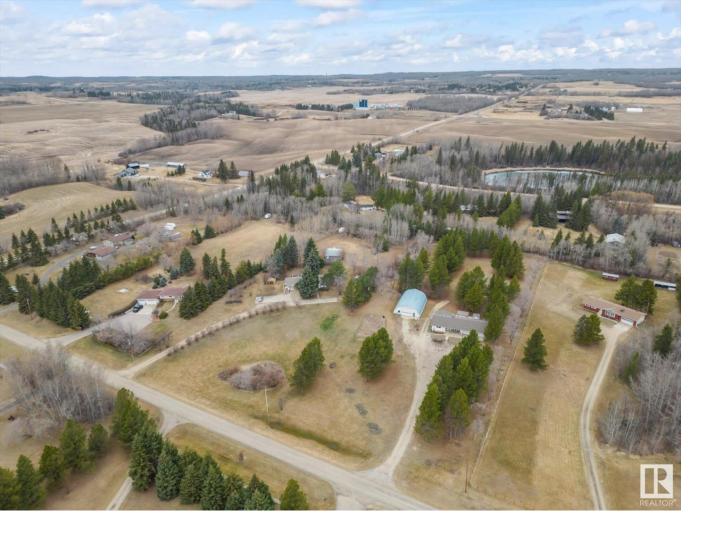

## Rural Parkland County Alberta

Location Location. This acreage is minutes from Spruce Grove & Stony Plain . Beautifully landscaped rolling and treed 3.o acres. Nearly 1400 sq. ft bungalow with nicely upgraded, which include windows, kitchen, appliances, shingles, furnace, & a/c Nice open kitchen design, 3 bedrooms with 3pce. ensuite. Basement is mostly finished with bedroom , bath, rumpus room and family room with fireplace. Unique design with 2 entrances to the basement level. Triple attached garage with a single portion being heated. Plus a 39 X 59 ft heated arch rib shop to store just about anything. Large rear patio with newer hot tub inside your private pergola. This is a don't miss opportunity. (id:6769)