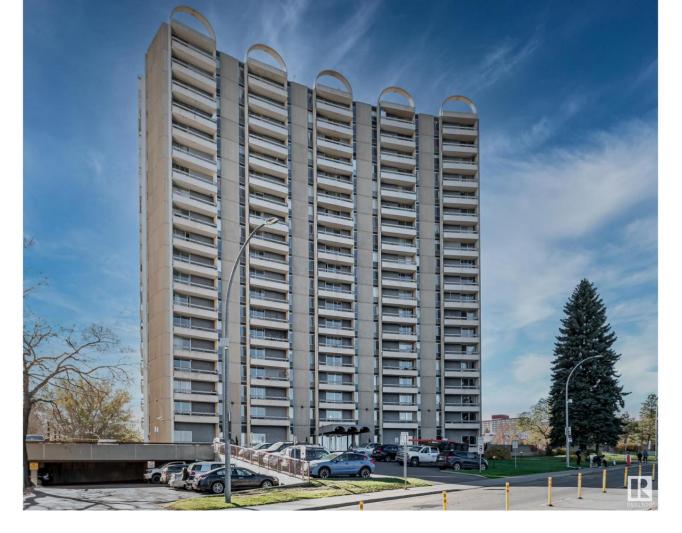

## Edmonton Alberta

DOWNTOWN and RIVER VALLEY VIEWS from this 1 bedroom condo conveniently located on Saskatchewan Drive just steps to the river valley trails, trendy shops, restaurants, coffee shops and a short walk to the U of A and Whyte Avenue. New kitchen cabinets, counter top, sink and tap, freshly painted and new carpets. The good size north facing balcony has great views of downtown and the river valley. Strathcona House has an indoor pool, outside courtyard, fitness centre, social room and visitor parking. This unit comes with an assigned stall #153 and a storage locker #58. (id:6769)