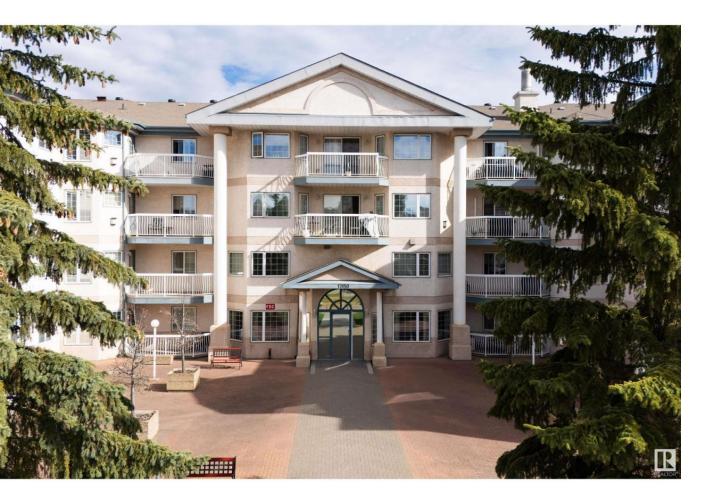

## Edmonton Alberta \$178,000

Welcome to Californian Manor II, a secure, quiet, and well-maintained 55+ adult living community that offers both comfort and convenience. This charming unit features a bright and functional layout with large windows and an open-concept living and dining area. The kitchen is equipped with a refrigerator, stove/oven, and dishwasher, and the convenience of in-suite laundry with a washer and dryer adds to the appeal. Primary bedroom has a nice walk in closet and 2nd room could be used as a bedroom/office. Additional features include a titled underground parking stall and private storage unit. Residents enjoy a variety of amenities, such as a car wash bay in the parkade, social room, guest suite, and exercise room. Ideally located in the heart of Summerlea, this home offers excellent walkability and public transit access-just steps from grocery stores, restaurants, pharmacies, and other everyday essentials. Don't miss this fantastic opportunity to enjoy a low-maintenance lifestyle in a vibrant 55+ community. (id:6769)