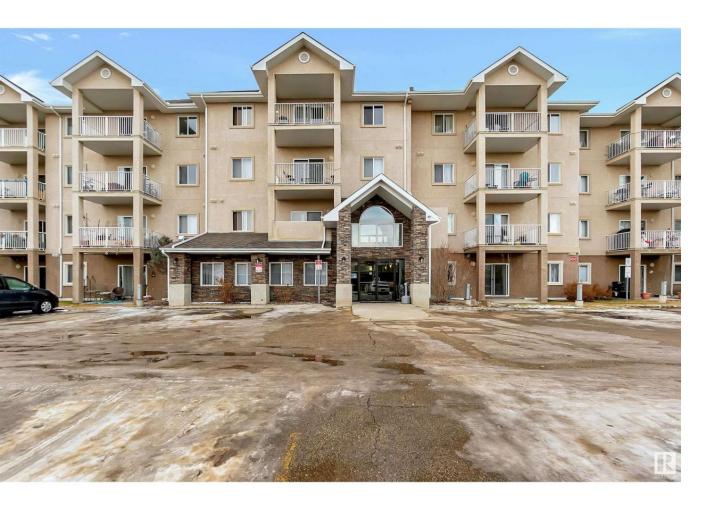

## Edmonton Alberta

\$149,000

Please note: Property is sold as is where is at time of possession. No warranties or representations. This well priced, two bedroom, two bathroom property is located on the second floor of the Park Place (Wild Rose) Building. It is a short distance to the Meadows Community Rec Centre, lots of shopping options, schools and parks. Conveniently located between the Anthony Henday Ring Road and Whitemud Drive. (id:6769)