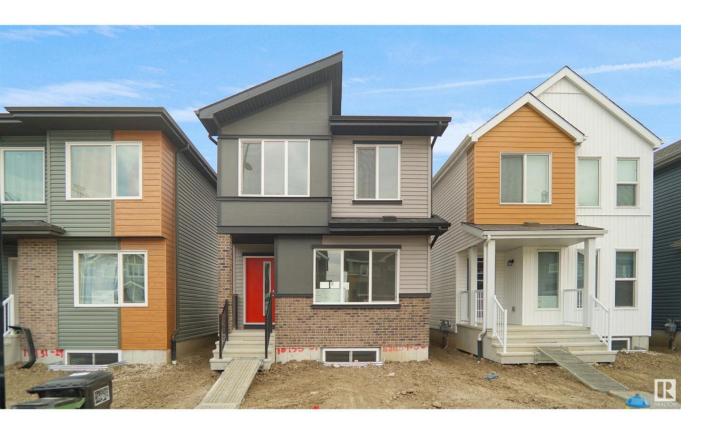

## Edmonton Alberta

\$493,497

Welcome to the Phoenix built by the award-winning builder Pacesetter homes and is located in the heart of Stillwater. Once you enter the home you are greeted by luxury vinyl plank flooring throughout the great room, kitchen, and the breakfast nook. Your large kitchen features tile back splash, an island a flush eating bar, quartz counter tops and an undermount sink. Just off of the nook tucked away by the kitchen is a 2 piece powder room. Upstairs is the master's retreat with a large walk in closet and a 3-piece en-suite. The second level also include 2 additional bedrooms with a conveniently placed main 4-piece bathroom. This home also comes with a side separate entrance perfect for a future rental suite. Close to all amenities and easy access to the Anthony Henday. \*\*\* Under construction and will be complete by February 2026 so the photos shown are from the same model that was recently built colors may vary \*\*\*\* (id:6769)