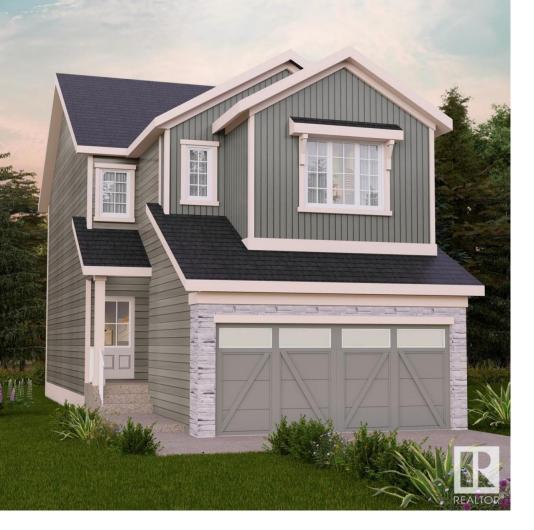

## Edmonton Alberta

Nestled in the picturesque Riverview area of West Edmonton, Verge at Stillwater is a community that seamlessly blends natural features like wetlands, parks, and trails with convenient amenities such as schools, recreation facilities, and shopping. The Otis-Z-22. This Zero-Lot-Line home is built with your growing family in mind. This home features a separate entrance, 3 bedrooms, 2.5 bathrooms and an expansive walk-in closet in the primary bedroom. Enjoy extra living space on the main floor with the laundry room on the second floor. The 9-foot ceilings, open to below concept and quartz countertops throughout blends style and functionality for your family to build endless memories. \*\*PLEASE NOTE\*\* PICTURES ARE OF SIMILAR HOME; ACTUAL HOME, PLANS, FIXTURES, AND FINISHES MAY VARY AND ARE SUBJECT TO AVAILABILITY/CHANGES WITHOUT NOTICE.\*\* (id:6769)