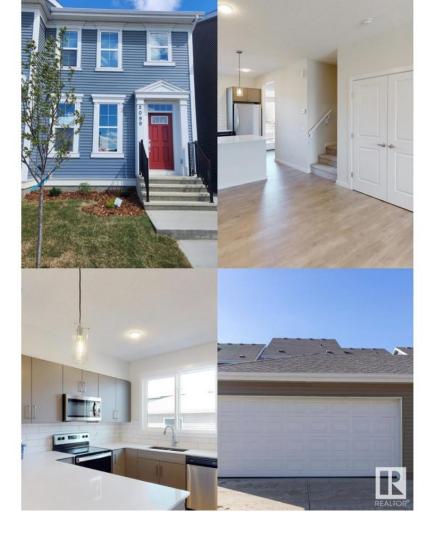

## Edmonton Alberta \$499,000

ATTENTION !! FIRST TIME HOME BUYERS & INVESTORS!! LEGAL BASEMENT SUITE & DOUBLE DETACHED GARAGE! THIS 1400 SQFT TWO STOREY HALF DUPLEX W/ 9FT CEILINGS, FEATURING LIVING, CHEF KITCHEN & HALF BATH AT MAIN. UPSTAIRS FEATURES MASTER SUITE WITH AN ENSUITE AND TWO SPACIOUS BEDROOMS, 2 FULL BATHROOMS. LEGAL BASEMENT COMES WITH SIDE ENTRANCE, ONE BED, KITCHEN, LAUNDRY, LIVING & FULL BATH. LOCATED IN MAPLE MINUTES FROM THE HENDAY , WHITEMUD, TRANSPORTATION, SHOPPING COMPLEX AND SCHOOLS. MUST SEE!!! (id:6769)