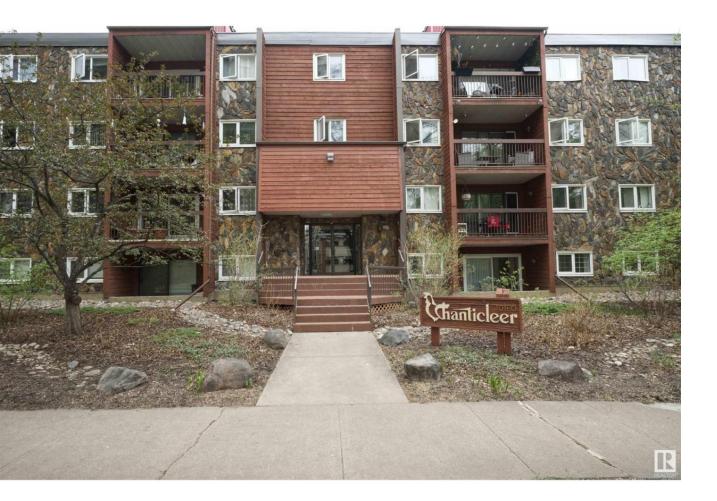

## Edmonton Alberta

Massive 1200 sqft apartment in the highly sought after area of Wihkwentowin (formerly Oliver). Two massive bedrooms, in-suite laundry, new appliances and updated kitchen. Beautiful feature wood burning fireplace in the large living room with views overlooking the city. One assigned parking space and the owners are currently renting a second for \$80/month. Storage locker plus large storage closet in master bedroom. Loads of space, great location, won't last! Furnishings are also negotiable! (id:6769)