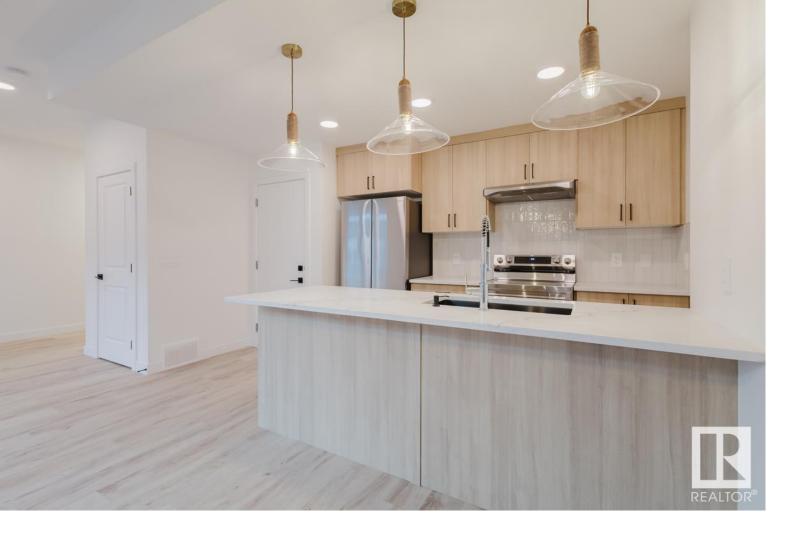

## Edmonton Alberta

\$369,900

Welcome to Essential Glenridding, where luxury living meets modern convenience! This stunning new 3-story condo features new designer finishes that will take your breath away. On the lower level, you'll find a convenient double attached garage. As you make your way upstairs, you'll be greeted by the open-concept main floor that offers a half bath, a walk-in pantry, and a private balcony perfect for hosting summer BBQs or relaxing after a long day. The kitchen features quartz countertops, waterline to fridge and upgraded cabinets. It's the perfect space to whip up your favourite meals. Head upstairs to discover a laundry room, full 4-piece bathroom, 2 large bedrooms, and a spacious master suite complete with a luxurious ensuite and its own private balcony, where you can enjoy your morning coffee. This home also comes with a generous \$3,000 appliance allowance and full landscaping. Don't miss out! CONSTRUCTION TO START LATE APRIL. Photos may differ. Appliances NOT included. (id:6769)