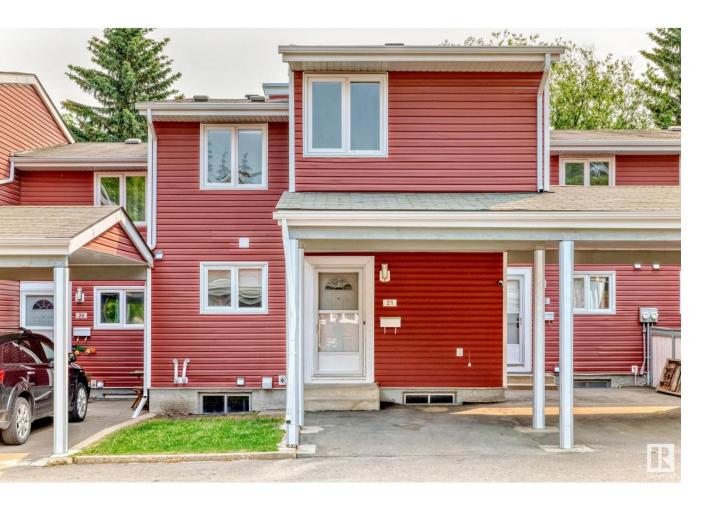

## Edmonton Alberta

\$249,900

ATTENTION FIRST TIME HOME BUYERS AND INVESTORS! This LARGE 1403 SQFT townhouse in POLLARD MEADOWS features 3 spacious bedrooms and 2 bathrooms and a carport. The main floor features a functional kitchen, dining area, large living room with a gas fireplace and a half bath. The upper floor has a huge primary bedroom with a private balcony, two other large bedrooms and a full bath. Recent updates include attic insulation replacement (2022) FURNACE(2019) HWT (2019). The condominium has undergone exterior upgrades in the recent past, including a new roof, sidings, fence, new carport post, and parking lot. This property is conveniently located to Schools, Shopping, Public Transportation, Anthony Henday and all other amenities. IMMEDIATE POSSESSION AVAILABLE (id:6769)