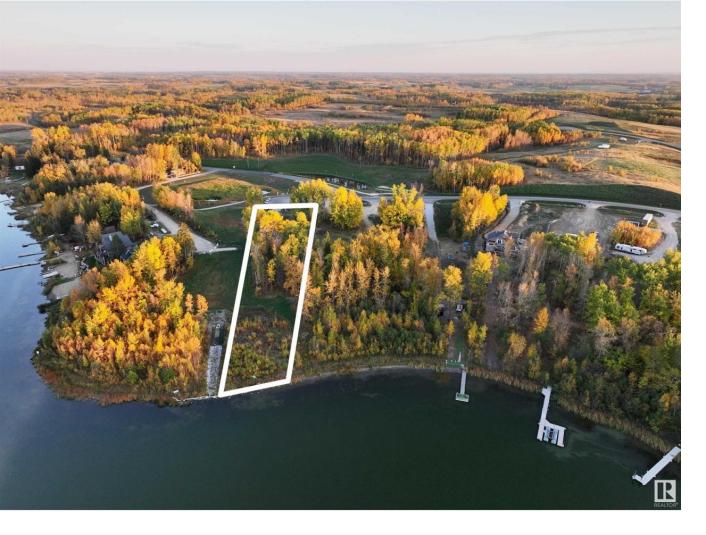

## Rural Parkland County Alberta

\$1,349,000

Your lakefront escape awaits! 100ft of your own, private beach creates the summer getaway of your dreams-35 minutes from west Edmonton. Your 1.14 acre property can accommodate a second, custom home or enjoy this move-in ready holiday home this summer! This stunning home is cladded with top-of-the-line aluminum siding & roof, adorned with walls of upgraded windows. With 966 Sq. Ft. of living space on the upper floor, find 2 bedrooms, a spacious bathroom, an inviting, open-concept kitchen and living room, vaulted ceilings & large patio doors that open onto the generous covered deck overlooking Jackfish Lake. The 1294 Sq. Ft fully insulated garage includes stamped concrete, HEATED floors for a massive space that is easily integrated as indoor living space. Put your golf simulator here and open the over-head-garage doors for the ultimate summer entertaining experience. The outdoor area allows for endless opportunities & includes an outdoor shower! Tree clearing will be provided by the Builder. (id:6769)