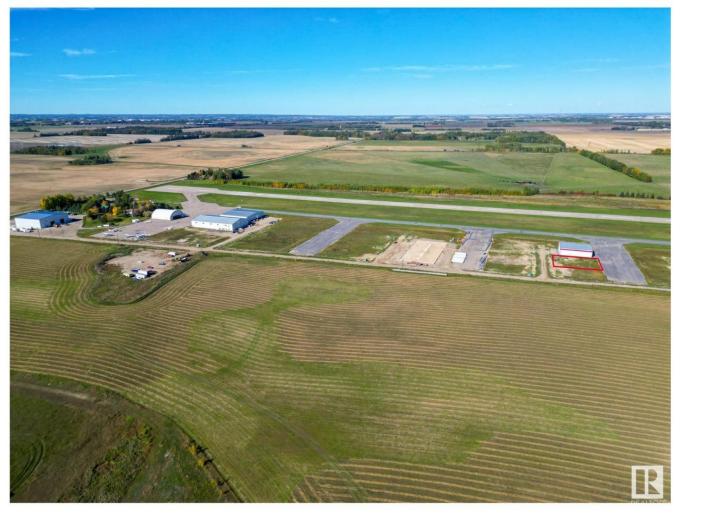

## Rural Parkland County Alberta

\$174,999

Exceptional Development Opportunity at Edmonton Parkland Executive Airport! This 0.20-acre lot in the Edmonton Parkland Executive Airport offers direct access to the nearby runway, making it an ideal location for aviation-related businesses. With paved taxiways and full services to the lot, the property is ready for the construction of hangars or shops tailored to your needs. Zoned AGG, this versatile lot allows for a range of commercial or aviation development possibilities. Dont miss your chance to secure a prime spot in this growing executive airport community! (id:6769)