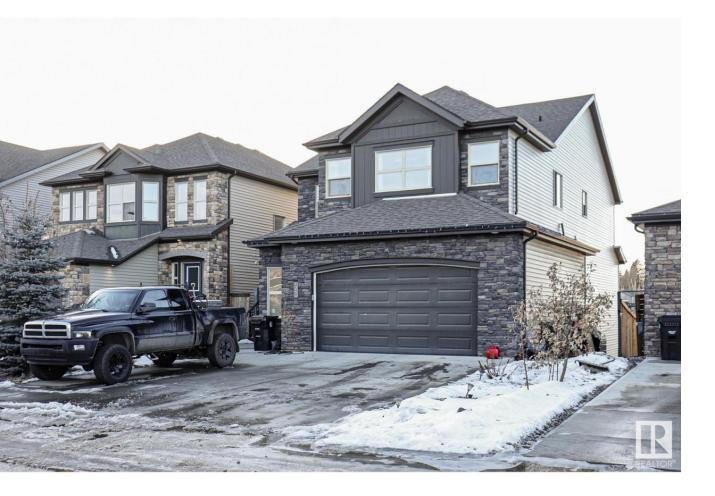

## Spruce Grove Alberta \$799,000

This beautiful 2 storey walkout has high quality workmanship & features thruout. From the moment you walk into the grand entrance foyer, you will be impressed with the many upgrades that include: open floorplan that showcases the gourmet kitchen with an abundance of cabinetry, walk-thru pantry, high-end appliances, WHITE QUARTZITE counters & expansive island with eating bar. The great room has a cozy gas fireplace & the majestic COFFERED CEILING. The garden door off the dining area leads to a huge, partially covered deck, overlooking a scenic pond & paved walking trails. Additional features are high end stainless steel appliances, gas stove & large mudroom off of garage that leads to a walk-thru pantry. The primary bedroom has a huge walk-in closet, makeup vanity, gorgeous 5pc ensuite with tile shower, soaker tub & two sinks. Other upper rooms are 2 spacious bdrms, grand bonus room, 4 pc bath & laundry room with sink. The basement has a bright sunny rec room with w/o to patio, 4th bdrm & 4 pc bath. (id:6769)