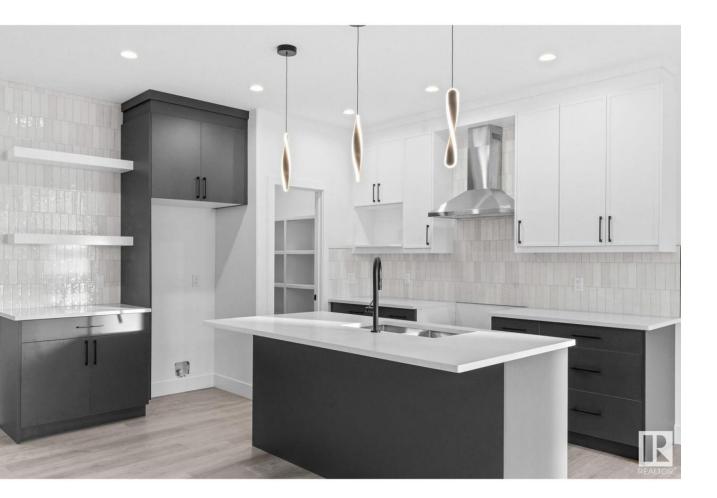

## Spruce Grove Alberta

Welcome to this new half duplex located in Harvest Ridge! The Dawson model features 1800+ SF with a double attached garage, 3 bedrooms, 2.5 bathrooms, 2nd floor laundry and bonus room. Upgrades include 9ft ceilings on the main level and basement, quartz countertops throughout, triple pane windows, SIDE ENTRANCE, tankless hot water system, HRV, MDF closet organizers and much more! Quick possession! (id:6769)