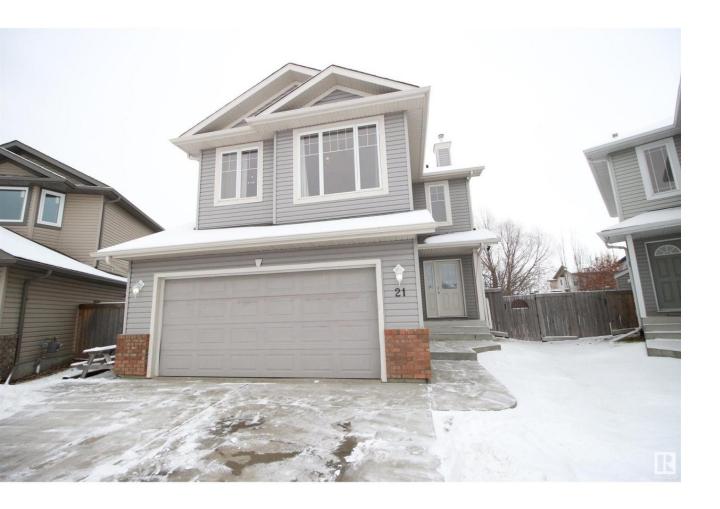

## Spruce Grove Alberta

\$444,900

Welcome to 21 Landon Crescent perfectly tucked away on a pie-shaped lot that sets the stage for a perfect backyard the family can enjoy for many years to come! Dive inside this 1700+ sq ft fully finished two-storey to discover and enjoy your new home! The main floor is full of natural light and has the perfect size of open concept living between its kitchen, family room, and dinette area. Upstairs hosts a front bonus room that is perfect for movie nights or family game nights! Three bedrooms plus two bathrooms are located on this level as well as the convenient laundry room with plenty of storage! The basement features a three piece bathroom, recreation room, and a massive bedroom! Enjoy the benefits of being on a no-thru traffic street! Close to Lakewood's walking trails, playgrounds, outdoor hockey rink, and some of Spruce Grove's finest amenities. This home has all the features your family will love! (id:6769)