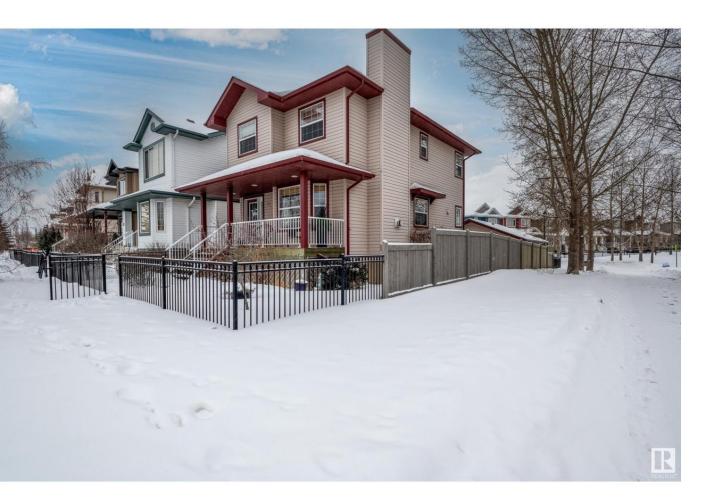

## Leduc Alberta

\$428,800

SherBilt two storey ideally situated on the Suntree Promenade. Well designed entryways with a front foyer and a back door mudroom. Main floor features hardwood floors in living room and dining area. Gas fireplace with mantle in living area. Open concept kitchen with sit up counter and ample cabinet space. Main floor laundry. Upper level features 3 bedrooms including the primary bedroom with 3 piece ensuite and walk-in closet. There is an additional 4 piece bath on the upper level. The basement is framed and drywalled with a rec room and a 4th bedroom. Sunny south facing backyard ideal for gardens and flowers. Covered front porch too! Double detached garage off the back lane is heated. Excellent location beside walkway, close to all amenities. (id:6769)