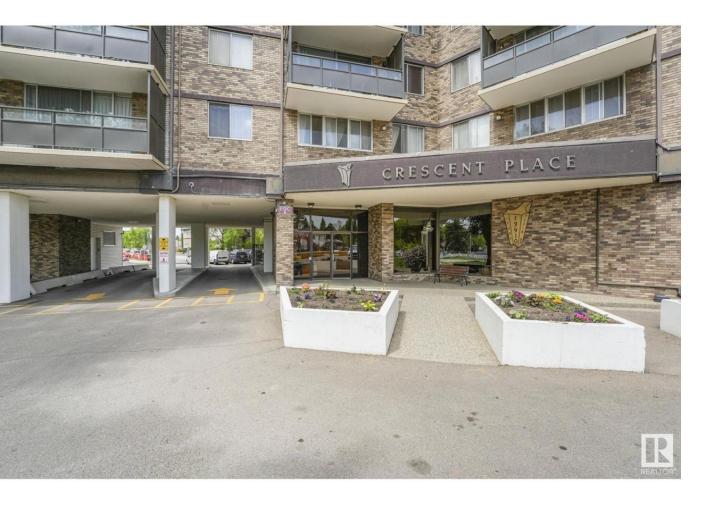

## Edmonton Alberta

\$127,500

Exceptional value minutes from downtown! This large 2 bedroom unit in Crescent Place Glenora features a large living room, galley kitchen, dining room, massive primary bedroom with twin closets, four piece bathroom, a large second bedroom, as well as an in suite storage room. Additional features include a south facing balcony, same floor laundry, and underground parking. Condo fees include all utilities and also feature an indoor saltwater pool, on-site management, sauna, gym, and party room. (id:6769)