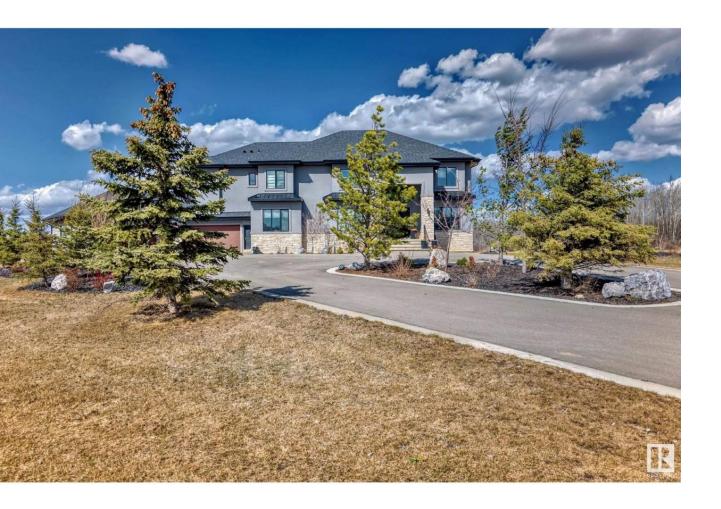

## Rural Strathcona County Alberta

\$2,400,000

Stunning 5-Bedroom Home on Over 2 Acres of Serene Sherwood Park Cul-de-Sac in beautiful subdivision of Crimson leaf, this impressive two-story residence is on private, tree-lined land, offering the perfect blend of peaceful country living and modern convenience. Boasting an elevator, 5 spacious bedrooms, this home is designed with family and entertaining in mind. Main floor offers full size bedroom with full washroom, living room, open kitchen concept, official dinning, den and a spice kitchen, The heart of the house features a grand family room with soaring ceilings, abundant natural light, and a cozy fireplace--ideal for gathering with loved ones. 2nd floor with open media room, grand ensuit to primary bedroom with three additional bedrooms all with attached full bath suites. The walkout basement is open for future development, providing additional living space and direct access to nature. (id:6769)