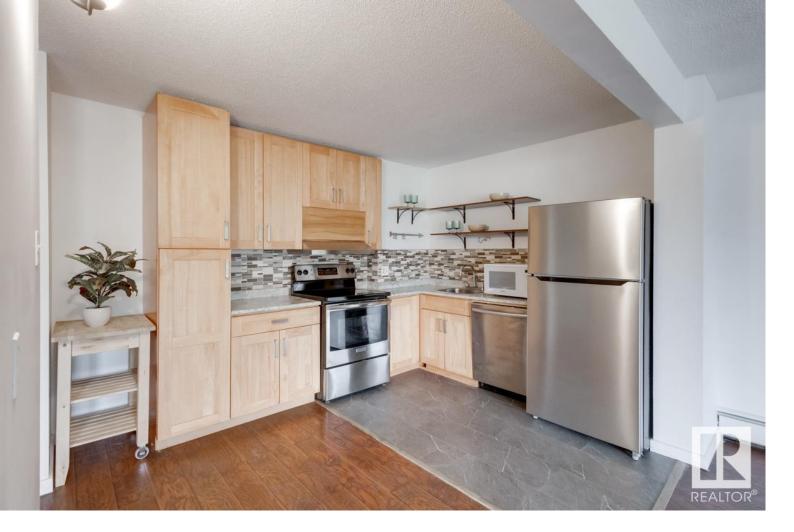

## Edmonton Alberta

\$129,000

\*\*\*LARGEST FLOOR PLAN AVAILABLE IN THE BUILDING, and this building HAS AN ELEVATOR \*\*\* A great property for First-time Home buyers & Investors! Located just minutes from the U of A, Whyte Ave, Saskatchewan Drive and near the heart of Whyte Ave's Strathcona's Market or Downtown types. Very easy to rent in this location! This 2bd unit has been RENOVATED extensively. 2 bdrms + 1 full bath + Large Storage Room + 1 assigned parking stall + Washer inside the unit. Functional layout includes open kitchen with upgraded appliances, newer cabinets and ceramic tiled backsplash. The 2 bedrooms are great room style. Private outdoor patio with large window to allow natural sunlight. This is pet friendly building and pets are allowed with board approval. It is always prefect for everyone in this fabulous condo. All of this situated in a convenient, amazing community with outstanding shops, bars and restaurants. (id:6769)