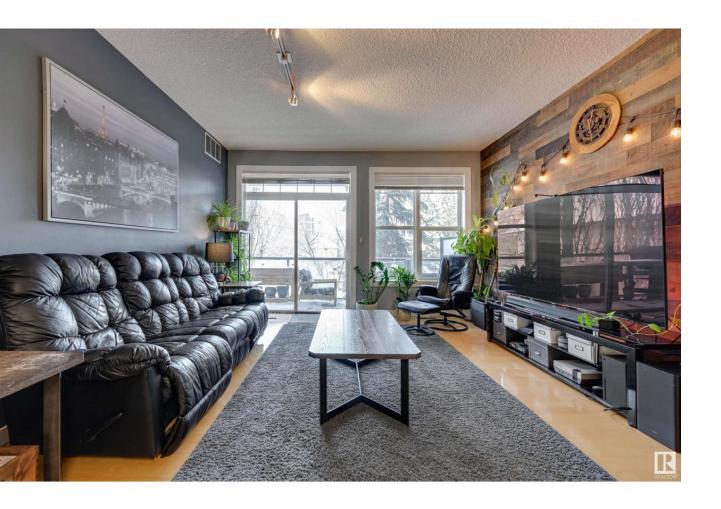

## Edmonton Alberta

\$245,000

Spacious TWO bedroom in PRIME Grandin location just steps to the LRT and river valley. This open concept condo has private treeline views, NW exposure, and 9ft ceilings. Large living and dining spaces with wood feature wall in the living. The kitchen is a functional layout with lots of storage space, breakfast bar island, pantry, and maple cabinets. 4 piece main bathroom has ensuite access to the primary bedroom. Primary bedroom large enough for a king bed! In suite laundry & balcony utility/storage room. Balcony has gas outlet and plenty of seating space. Included is a TITLED TANDEM underground heated parking space for two vehicles with storage locker! The building has lots of recent work completed including new roof, balconies, triple pane windows, and patio doors. Pet friendly for cats and small dogs with board approval. Just a block away from river valley access, Grandin LRT, parks, and cafes! This is a great community to call home in the perfect location close to Downtown and all amenities. (id:6769)