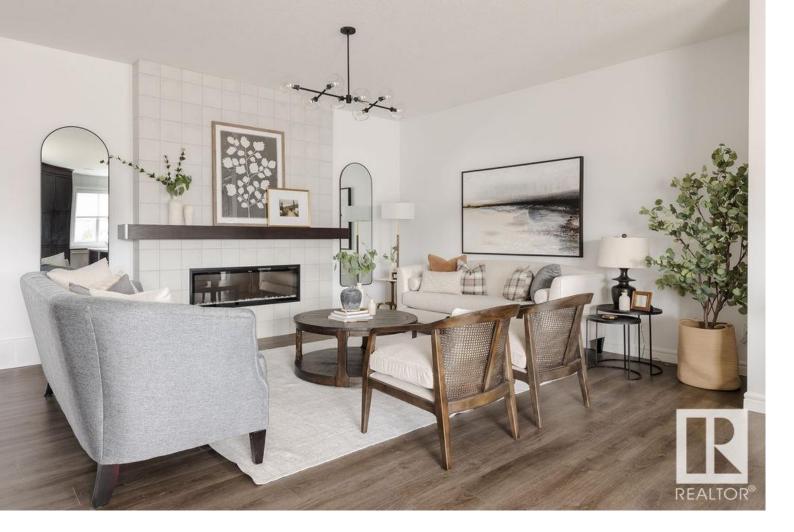

## Sherwood Park Alberta

\$755,997

SHOW HOME FOR SALE!!!!! Welcome to the Louise built by the award-winning builder Pacesetter homes and is located in the heart of Summerwood and just steps to the neighborhood park and walking trails. As you enter the home you are greeted by luxury vinyl plank flooring throughout the great room, kitchen, and the breakfast nook. Your large kitchen features tile back splash, an island a flush eating bar, quartz counter tops and an undermount sink. Just off of the kitchen and tucked away by the front entry is a 2 piece powder room. Upstairs is the master's retreat with a large walk in closet and a 4-piece en-suite. The second level also include 2 additional bedrooms with a conveniently placed main 4-piece bathroom and a good sized bonus room. Close to all amenities and easy access to Yellowhead Trail. This Show home has tons of upgrades and also includes all the furniture, AC, window coverings and so much more! (id:6769)