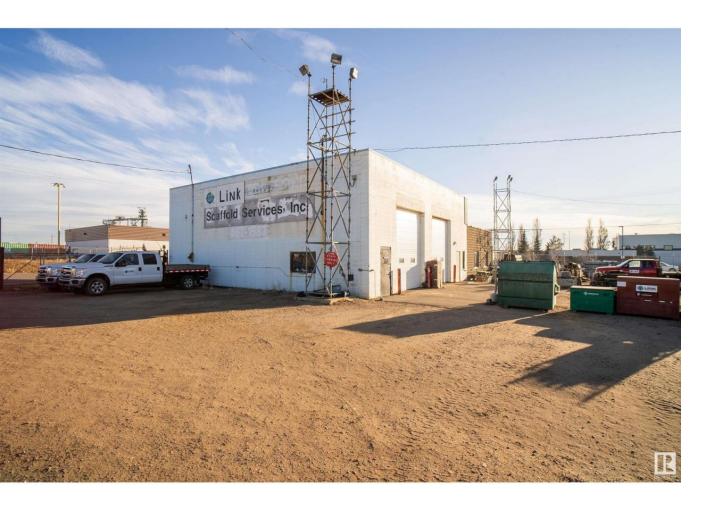

## Sherwood Park Alberta

\$1,425,000

Location, Location! Here's a remarkable investor opportunity featuring over 5000 sqft of space, including a yard, shop, and pre-built offices in Strathcona County. This industrial building spans three lots, strategically positioned in a highly desirable location. The property offers over 8 office spaces, complete with a boardroom and a functional kitchen. Plus, there's a spacious shop area with an adjoining loft space for storage. Security is paramount, with a secure perimeter fence, security cameras, and a substantial man gate in place to protect the property. Situated just off 17th St, this location provides easy access to Sherwood Park and the bustling industrial area in Edmonton. It's an ideal location for businesses and investors seeking convenience and accessibility. (id:6769)