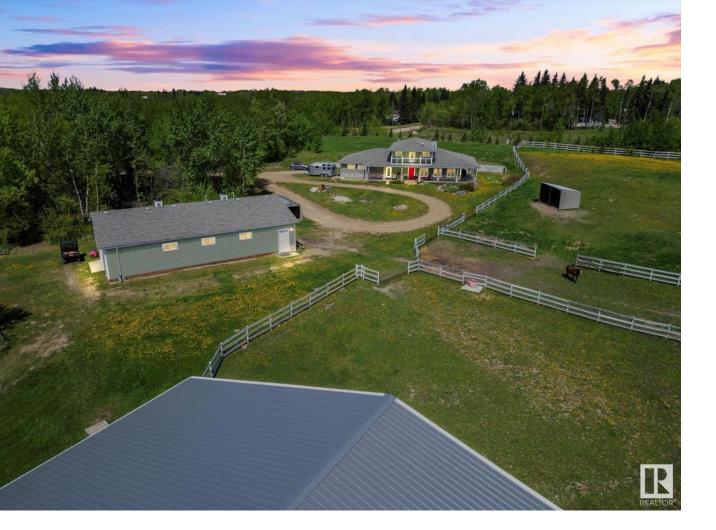

## Rural Strathcona County Alberta

\$1,495,000

Discover serene country living in rural Strathcona County with this beautiful custom-built 1- 1/2 storey home. Spanning a massive 2,756 sq ft, this home features 3 large bedrooms, 2.5 baths, and sits on a sprawling 40-acre estate with rolling hills and scenic trails. Ideal for equestrian enthusiasts, the property includes a 152' x 70' riding arena, a barn with 6 stalls, and fully fenced ranch areas with 2 large pastures. This estate blends luxury indoor living with an expansive outdoor haven, perfect for those seeking tranquility or a vibrant outdoor lifestyle. A rare opportunity to own a piece of paradise in a coveted area. (id:6769)