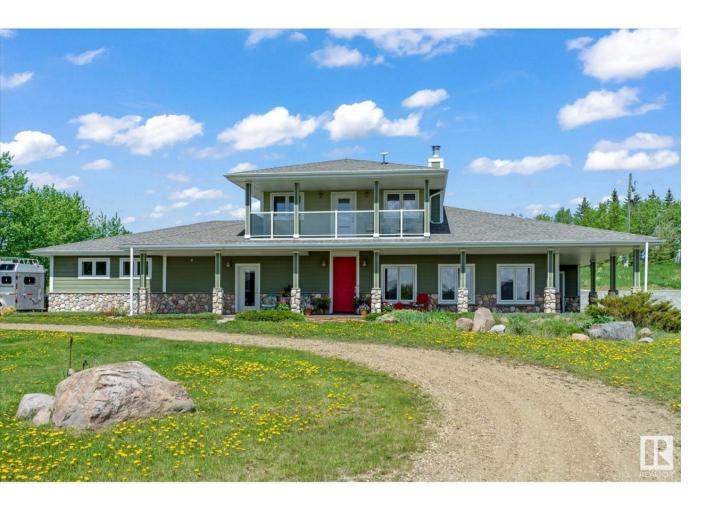

## Rural Strathcona County Alberta

\$1,495,000

Welcome to your dream country retreat! This immaculate, custom-built home sits on 40 picturesque ACRES, thoughtfully designed for comfortable living and premium equestrian use. Step inside this spacious and airy, well-maintained home featuring two generous bedrooms on the main floor, a BRIGHT OPEN CONCEPT living area, flooding the space with NATURAL LIGHT. Upstairs, enjoy a large RECREATION ROOM perfect for a home office, games room, or gym, plus a private master suite retreat. Whether you're a hobbyist or a professional EQUESTRIAN, this property is a rare find! The property is FULLY FENCED with 2 PASTURES, a 6 stall BARN and a breathtaking 152' x 70' INDOOR RIDING ARENA that provides year-round riding opportunities in a stunning setting. This acreage is truly a one-of-a-kind opportunity. (id:6769)