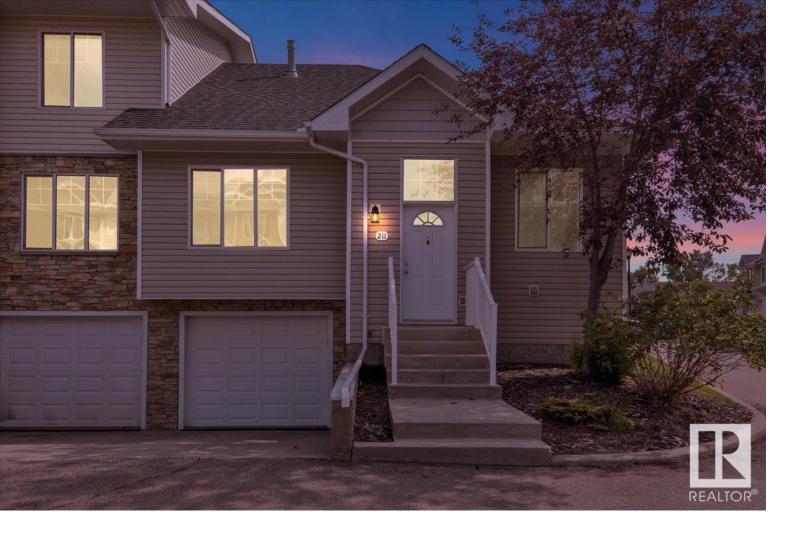

## Leduc Alberta

\$234,900

Welcome to Bridgeport Manor. This complex is very well run and it shows with how great the curb appeal and cleanliness of this property is. This is a unique opportunity for anyone looking for a bungalow style townhouse without having to break the bank. This stunning 950 sq ft home just had a face lift with all new flooring and paint throughout the entire home. It really looks like new again. Features 2 bedrooms & 2 bathrooms on the main floor. There is an awesome vaulted ceiling that makes the space open and bright. The kitchen is very large with loads of cabinets and counter space. There is also a pantry and stainless steel appliances. The large living room has a gas fire place and a mantle that can fit any size TV. The basement is fully finished with a large living room and a 3rd full bathroom. There is also loads of storage space. There is also a double attached tandem garage that can fit two vehicles. This is an incredible value so don't miss your chance for this opportunity. (id:6769)