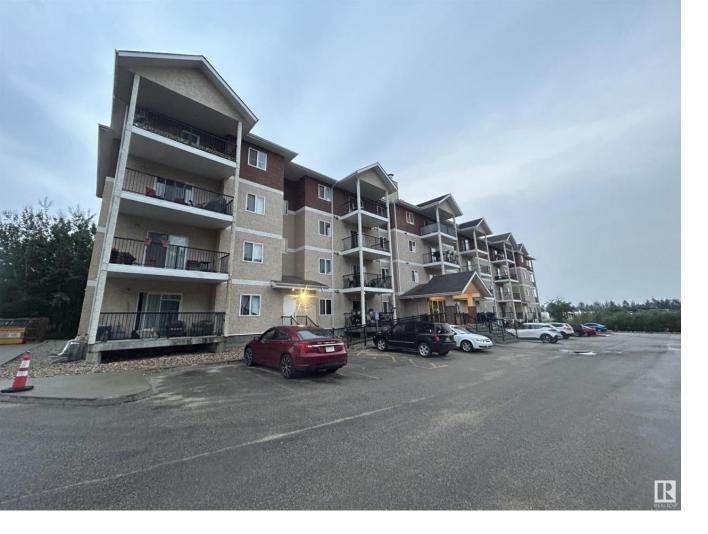

## Stony Plain Alberta \$125,000

The Crossing at 47th. 2nd level unit features a spacious open design with a good size kitchen, dining area and livingroom. Huge master bedroom offers a walk-in closet & full ensuite bathroom. Bedroom 2 features a large walk-in closet and the four piece main bathroom as well as a good size laundry/storage room completes the home. This unit comes with an assigned surface parking stall outside. Property is being sold as is where is on the day of possession with no warranties or representations. (id:6769)