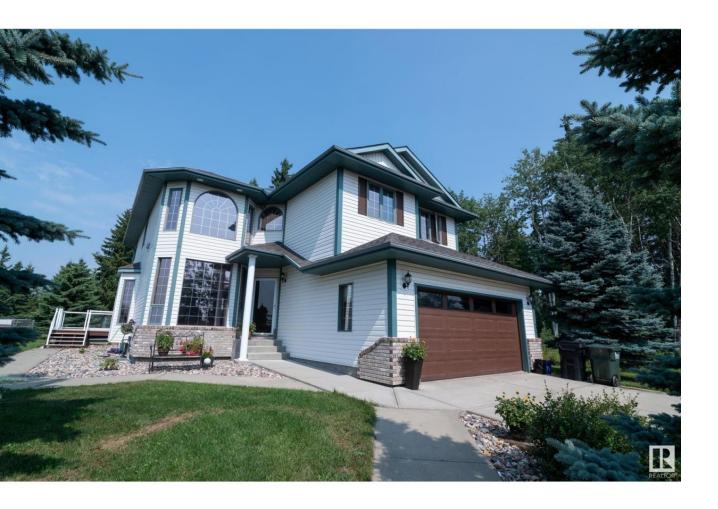

## Rural Strathcona County Alberta

\$1,074,744

Live and work from home on 8.25 acres in nature and seclusion,12 minutes east of Sh. Park with municipal water. This huge and meticulously cared for bright & sunny 2 storey offers 3800+ sq ft of living space, 5 bedrooms, 4 baths, deluxe kitchen and fully finished basement with IN-LAW SUITE. A 60 x 40 heated & plumbed SHOP/BARN, with 5 box stalls, feed room, tack room, workshop and RV storage. The ultimate set up for horses or a home based shop business. Complete with the ultimate dog run, chicken coop, garden beds, wood shed and your own crop of hay. Start the day gathering chicken eggs, splashing in the pool, sunbathing (id:6769)