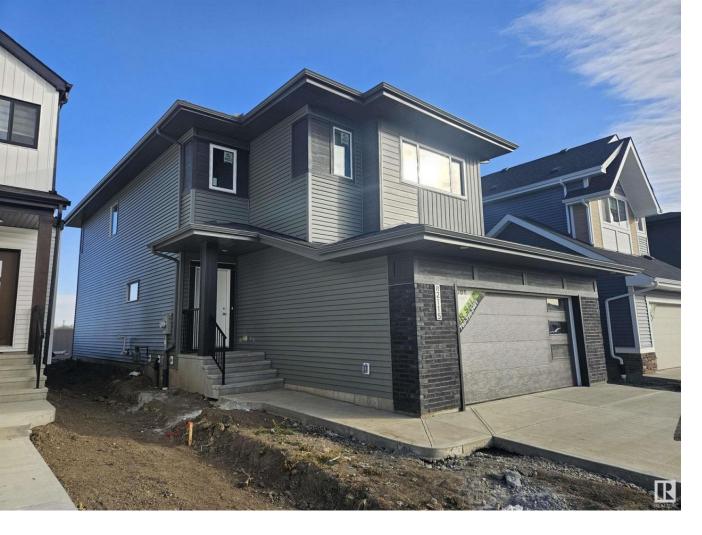

## Edmonton Alberta

\$549,900

In Construction. Welcome to the community of Rivers Edge. The Prominence built by Look Master Builder offers 2169sqft. Fall in love w/ the open concept main floor, first you will find a main floor den that leads to into the bright white kitchen with a large island, 40.5 upper cabinets, soft close cabinetry, stone counters w/ under mount sink, full height backsplash, walk-thru pantry, & appliance credit. The great room features an electric f/p with tile surround w/ a mantle and a spacious nook with doors leading you out to the yard. Other highlights include; vinyl plank flooring, 9ft ceilings on the main floor, popular railings/metal spindles. The 2nd floor offers a large primary bedroom with walk-in closet & 5 pcs bathroom (separate shower & soaker tub), 3 more bedrooms, 4 pcs bathroom, bonus room and laundry complete this floor. Other features of the home include; triple pane windows, HRV system, double garage (23x22) & smart garage opener. Photos of the showhome. Same floor plan (id:6769)