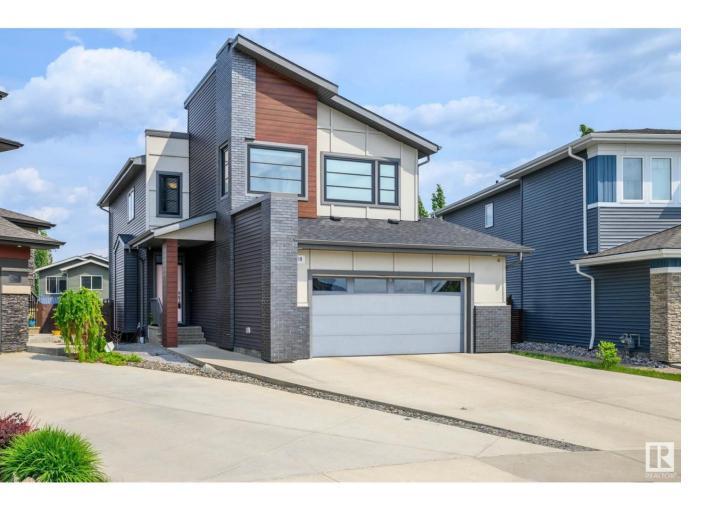

## Edmonton Alberta

\$699,900

Modern & sophisticated 2-storey home, located in prestigious Windermere, built by Western Living Homes. Phenomenal location, tucked away in charming CUL-DE-SAC on massive pie shaped lot. Within walking distance to Constable Woodall School & a quick drive to Currents of Windermere for shopping/entertainment. Back yard is great space to entertain as you admire raised garden beds & perennials on composite deck w/BBQ gas line. PLUS, home is SOLAR which provides add'l savings year-round! Showcasing over 2800 sqft of livable space w/FULLY FINISHED basement that has, 4pc bath & enormous rec room (can easily be framed to accommodate 2 add'l bdrms). Pleasing front foyer w/built-in shelving, transitions to welcoming great room showcasing large windows, electric F/P & gorgeous kitchen w/sleek cabinetry, upscale SS appliances, walk-thru pantry-mudroom-garage, centre island & quartz countertops. Upper-level loft style family room, laundry & outstanding owners suite w/luxury 5pc ensuite. Garage w/drains & central A/C. (id:6769)