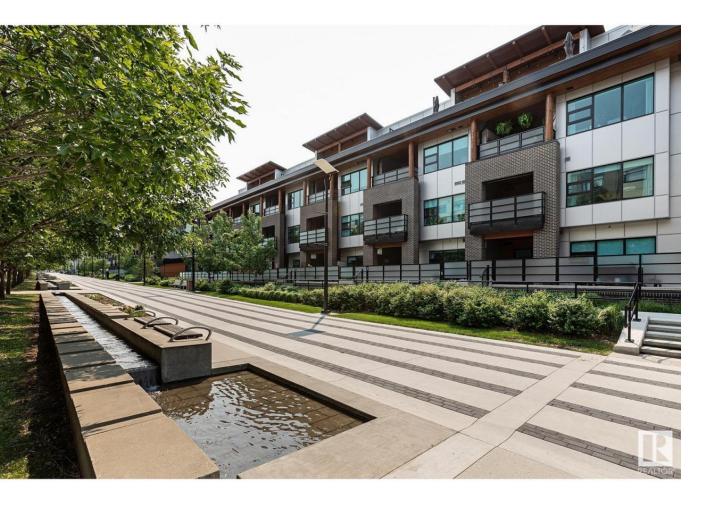

## Sherwood Park Alberta

EXECUTIVE CONDO IN SAVONA! Located in the heart of Sherwood Park's Centre in the Park, this 2 BED+DEN, 2 BATH beauty has it all! You'll love the OPEN-CONCEPT layout with ENGINEERED HARDWOOD throughout (no carpet). MODERN KITCHEN features rich Cabinetry with Custom Pullouts, QUARTZ COUNTERS, stainless steel appliances, tile backsplash & island with seating. Living Room is BRIGHT & AIRY thanks to floor-to-ceiling windows, leading to a HUGE COVERED BALCONY overlooking the Prairie Walk, perfect for morning coffee or evening wine. PRIMARY BEDROOM has a WALK-IN CLOSET and gorgeous 4-PC ENSUITE with double sinks & large glass shower. Second Bedroom offers lots of flexibility & Den as possible home office or extra storage. IN-SUITE LAUNDRY, A/C, titled underground parking, assigned storage cage, plus access to a fully-equipped GYM, Board Room, & Rooftop Patio for fun times. WALKABLE to Festival Place, Library, Broadmoor Lake, restaurants, cafes, shopping & trails! Adult-living at its finest. MOVE-IN READY! (id:6769)