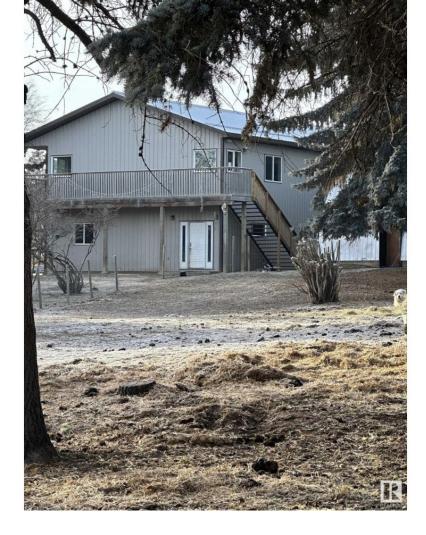

## Rural Parkland County Alberta

\$877,000

This charming home nestled on 30.52 acres of sprawling land is ideal for the avid horse enthusiast or hobby farm owner. The property boasts a well-equipped shop/quonset already in place, providing ample space for storage or workshop needs. The custom-built home needs a bit of TLC, but with its open concept layout and 4 large bedrooms its perfect for a growing families. With its vast potential awaiting the right buyer, this property offers the perfect canvas for crafting a serene rural retreat or thriving hobby farm. (id:6769)