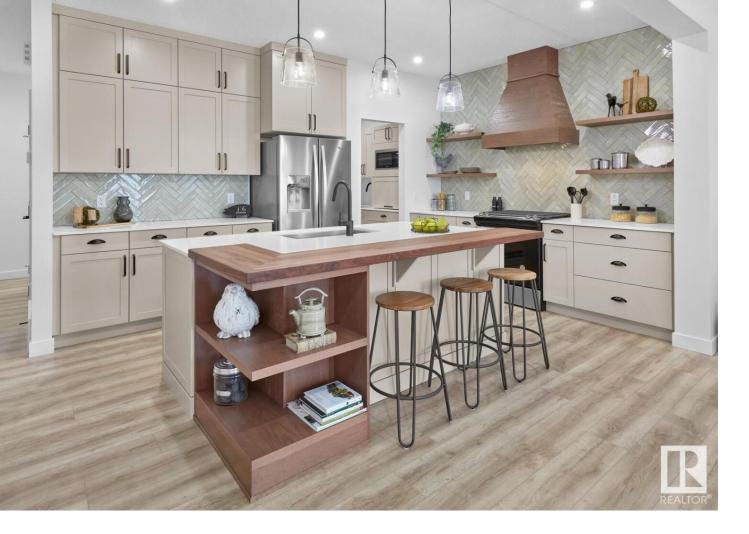

## Edmonton Alberta

\$625.000

Welcome to Edgemont, an exciting growing community and where you will find this beautiful show home, the Chaucer, built by Lincolnberg Homes Ltd - Your builder of choice for 9 years in a row. The floor plan allows for a fully functional life and features some fabulous upgrades and modern touches. The main floor of this home has the kitchen taking centre stage. Walk through butler's pantry, mud room, to the attached double garage. The dining area + great room flow from the kitchen allowing for a very functional entertaining space. With a fireplace to cozy up to on those cold winter evenings. A pocket office, half bathroom, + open staircase complete the main level. Upstairs, the grand primary suite, with a massive walk-in closet + spa-like 5-piece ensuite is privately located at one end of the hallway. The additional 2 bedrooms share a 4 piece bathroom, are complemented by a bonus room, convenient laundry room, with a wash sink + linen closet. PLUS other perks - Double garage, AC, Window Coverings, Deck. (id:6769)