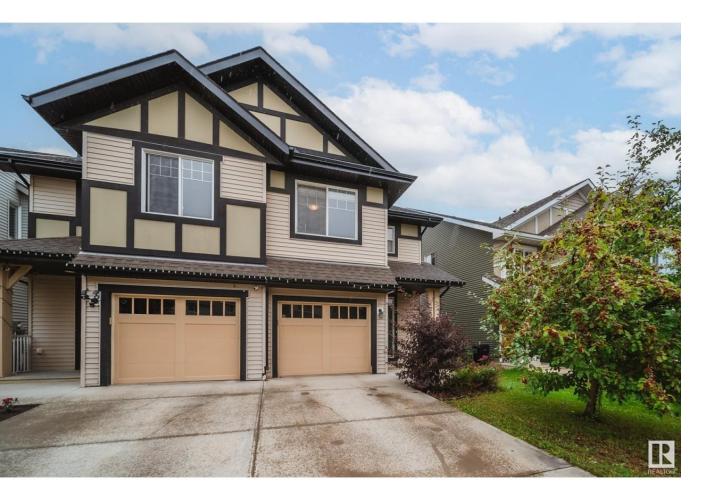

## Edmonton Alberta \$420,000

WONDERFUL HALF DUPLEX WITH THE POPULAR 2 PRIMARY BEDROOM FLOOR PLAN, WITH BONUS ROOM AREA AND A SINGLE ATTACHED GARAGE! Located in Chappelle, where you are steps from parks, walking trails, schools and shopping. This home has a well laid out floor plan, large windows and trendy colours. The kitchen is the heart of the home and boasts s.s. appliances, expresso cabinets and quartz counters. The living and adding area are open, spacious and have views of the back yard that has a deck, plenty of grass and is fully fenced. Upstairs is home to a laundry room, bonus area that is perfect for a media area or den and 2 large beds. Both primary beds are spacious and have a 4pce/3pce en suite and walk in closet. This set up is perfect for dual ownership, tenants or a great starter home. NO condo fees! (id:6769)