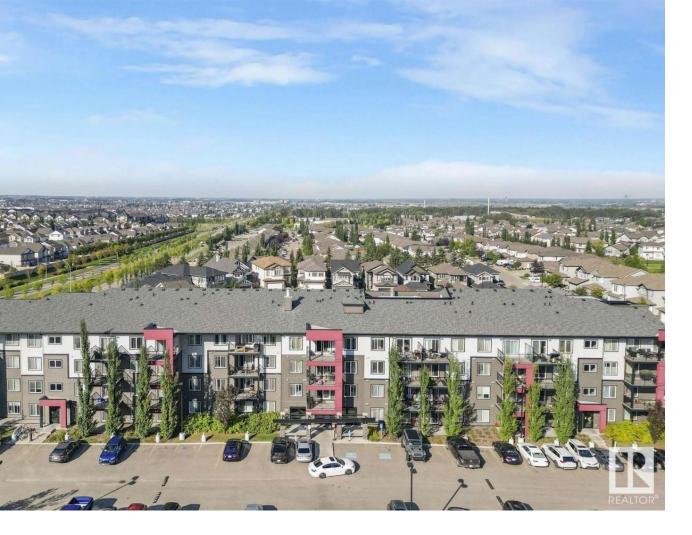

## Edmonton Alberta

\$193,999

Welcome to Charlesworth Conveniently Located!! Elements at Willowhaven unit lots to offer; 2 bedrooms, 2 bathrooms, a bright spacious living room & a well designed kitchen. The bright family room opens out to a spacious, wraparound roofed-balcony, perfect for barbecues. The master bedroom is equipped with a large window, walk-thru closet and a 4-piece ensuite. The Kitchen has plenty of cabinetry, eat-up counter space, & a pantry. Good sized second bedroom and a 3-piece common bath has a standing shower. Laundry in-suite!! This unit also comes with a titled parking stall (#22). Close to all amenities; school, public transportation & shopping. (id:6769)