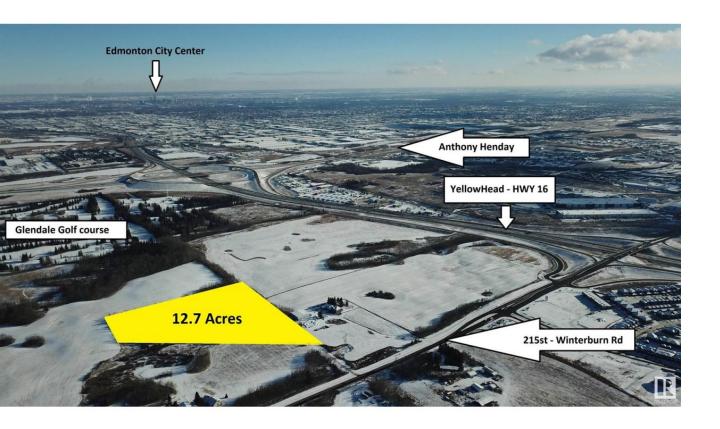

## Edmonton Alberta

\$1,499,000

AMAZING ACREAGE/BUSINESS/DEVELOPMENT OPPORTUNITY! 12.7 Acres, zoned AG located in the City of Edmonton less than 1km off HWY 16. Part of the PINTAIL LANDING ASP. Surrounded by farmers fields with various DEVELOPMENTS IN EVERY DIRECTION. Property was previously used for a heavy duty construction company. POWER GATE AT ENTRANCE with camera surveillance. HEAVY DUTY GRAVEL YARD with endless parking and storage plus ROOM TO TURN A SUPER B. Multiple out buildings and shops. 40x80 TENT SHOP with Asphalt floor and Heat. 30x70 SHOP HEATED. 20x34 COLD STORAGE GARAGE. 60x100 CEMENT PAD ready for another shop or material storage. 3500 SQ.FT. HOUSE with lots of updates and WRAPPED IN MATURE TREES a real acreage in town. MOVE IN READY - 5 Bedrooms, 5 bathrooms, Solid Oak Kitchen, Dual living rooms, formal dining room, FULLY DEVELOPED basement and great views from every window. SELF CONTAINED OFFICES & washroom are ready for your staff. City water and sewer at road and ready to connect. TRULY RARE OPPORTUNITY! (id:6769)