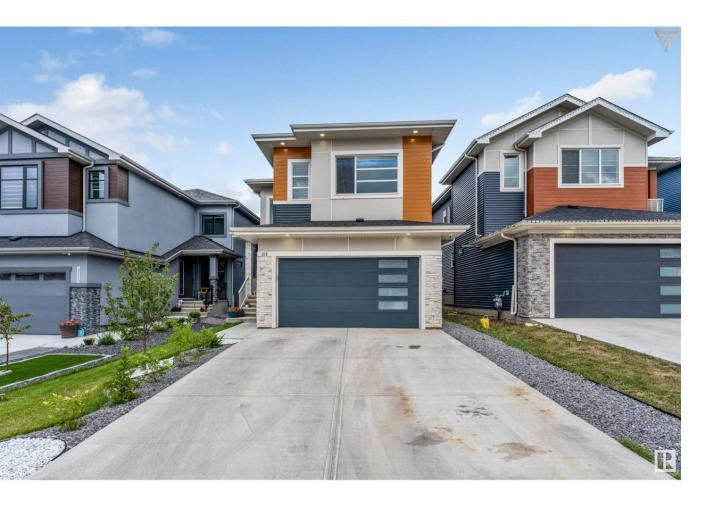

## Edmonton Alberta

This stunning Double Garage Attached home (2,550.53 SqFt) in the Hills at Charlesworth boasts a SEPARATE entry to the basement and is filled with numerous upgrades. The main floor features a unique design with BOTH Family and Living rooms, as well as a 3-piece bathroom. The main kitchen is equipped with beautiful TWO-TONE white gloss and woodgrain cabinets, built-in appliances, and an upgraded large SPICE Kitchen. The second floor offers TWO master bedrooms and 2 ADDITIONAL spacious bedrooms, each master bedroom with its own SEPARATE ensuite 3-piece and 5-piece bathroom. Additionally, there is an ANOTHER 4-piece bathroom, a BONUS room, and an extra large LAUNDRY room with quartz counters. Don't miss the opportunity to make this stunning home yours! (id:6769)